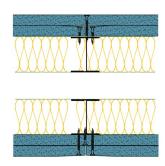

## TWI50-B-60(2x50)(200) - SPEEDLINE System Data Sheet - Version V1 (24-10-23)

Twin SPEEDLINE 50mm 'I' Stud Partition @600mm Ctrs, with 2x BG Gyproc 15mm SoundBloc each side, 50+50mm APR