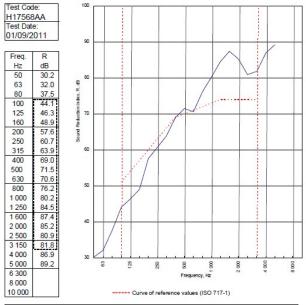

90/90 Minutes (Integrity/Insulation).

BTC 17440F - BRE Report P102396-1011A Refer to Speedline Specification Clause

200 mm. (At Base Track, Excluding Finishes)

Severe - Annexes A-F

70 R<sub>w</sub>dB, -10CtrDate Tested or Assessed Against - 01/09/2011

TESTED AT ONE OF THE UKAS ACCREDITED LABORATORIES BELOW

B.T.C (H-Ref on Graph)

B.R.E

AIRO

S.R.L

DEPTITE OF THE UKAS ACCREDITED LABORATORIES BELOW

B.T.C (H-Ref on Graph)

DEPTITE OF THE UKAS ACCREDITED LABORATORIES BELOW

B.T.C (H-Ref on Graph)

DEPTITE OF THE UKAS ACCREDITED LABORATORIES BELOW

B.T.C (H-Ref on Graph)

S.R.E (H-Ref on Graph)

DEPTITED LABORATORIES BELOW

DEPTITED LABOR

Customer: Metsec plc Hepsec Division

BTC 17568A: Page 9 of 11